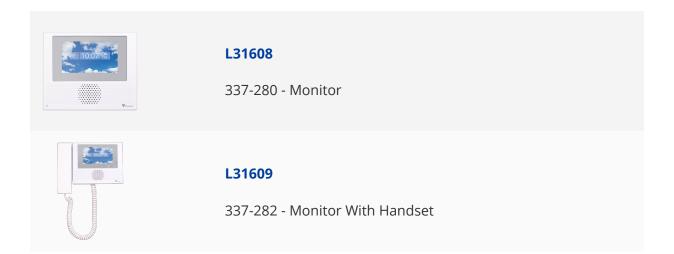

## Description

The PAXTON Standard Entry Monitor is an audio/video door entry system that works standalone or alongside the Net2 or Paxton10 access control systems. It has an intuitive touchscreen user interface, with a range of features, such as selectable ringtones, call snapshot and a 'view video' mode, plus LED status indicator. The Entry panel has a modern and attractive design and is suitable for surface mounting.

## **Features**

- Smart, simple audio/video door entry
- Intuitive colour LED touch screen monitor
- Can be used as a standalone system or alongside Net2 or Paxton10 access control systems
- Units auto detect on setup for straightforward installation
- Easy plug and play expansion for large systems

## **Product Table**