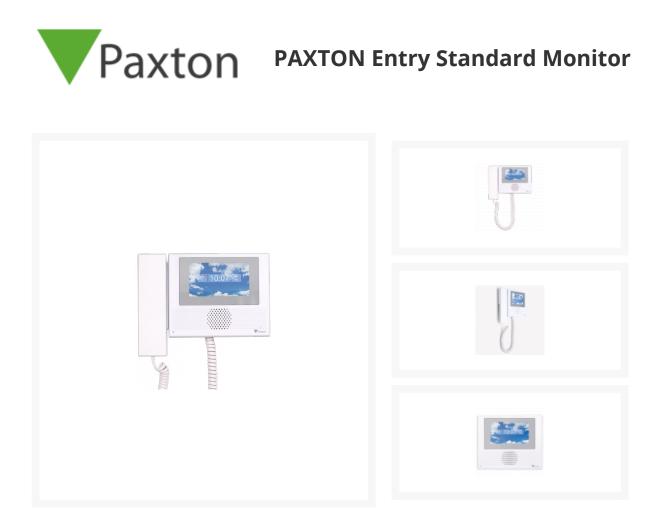

## Description

The PAXTON Standard Entry Monitor is an audio/video door entry system that works standalone or alongside the Net2 or Paxton10 access control systems. It has an intuitive touchscreen user interface, with a range of features, such as selectable ringtones, call snapshot and a 'view video' mode, plus LED status indicator. The Entry panel has a modern and attractive design and is suitable for surface mounting.

## **Features**

- Smart, simple audio/video door entry
- Intuitive colour LED touch screen monitor
- Can be used as a standalone system or alongside Net2 or Paxton10 access control systems
- Units auto detect on setup for straightforward installation
- Easy plug and play expansion for large systems