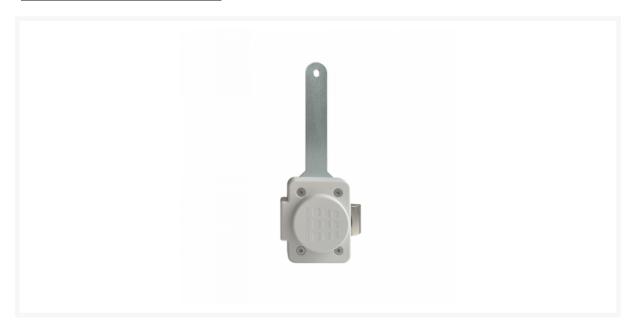

## CODELOCKS KitLock P1000SL Slam Latch

### Description

The CODELOCKS P1000SL Slam Latch is suitable for use with the KL1000 digital cabinet lock and allows for fast 'push shut' locking, eliminating the need to turn the lock handles to secure the cabinet or locker. It is easy to install as part of a new or retrofit installation and can be used on wooden or steel cabinets/lockers with thickness of up to 25mm. The slam latch is durable, non handed and fully adjustable.

### **Features**

- Suitable for use with the KL1000 digital cabinet lock
- Allows 'push shut' locking of the door
- Quick installation for both new or retrofit applications
- Non handed
- For use on wooden and steel cabinets/lockers
- Suitable for doors up to 25mm thickness