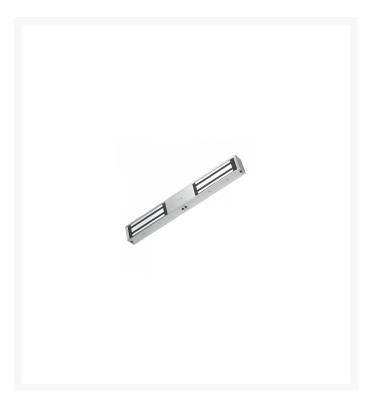

## **Description**

Designed for double door applications, this surface mounted Asec standard double magnet is available monitored or unmonitored. The input voltage is switchable between 12V DC or 24 V  $\,$ DC and it has a holding force up to 1200lbs (544kg) per door.

## **Features**

- Holding force up to 1200lbs (544kg) per door
- Operating voltage 12/24Vdc (Selectable)
- Surface mounted
- Aluminium
- Fail Safe Power to lock
- LED Status (Red/Green) Monitored version
- Monitored version Magnetic bond sensor monitor output remotely monitors the door lock or unlock status (N.C output door opened; N.O output door closed. (SPDT rated 0.25a at 12Vdc)