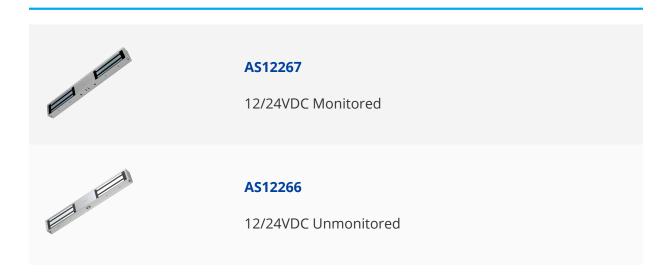

## **Description**

Designed for double door applications, this surface mounted Asec standard double magnet is available monitored or unmonitored. The input voltage is switchable between 12V DC or 24 V  $\,$ DC and it has a holding force up to 1200lbs (544kg) per door.



**Electronically Monitored** 

## **Features**

- Holding force up to 1200lbs (544kg) per door
- Operating voltage 12/24Vdc (Selectable)
- Surface mounted
- Aluminium
- Fail Safe Power to lock
- LED Status (Red/Green) Monitored version
- Monitored version Magnetic bond sensor monitor output remotely monitors the door lock or unlock status (N.C output door opened; N.O output door closed. (SPDT rated 0.25a at 12Vdc)

## **Product Table**