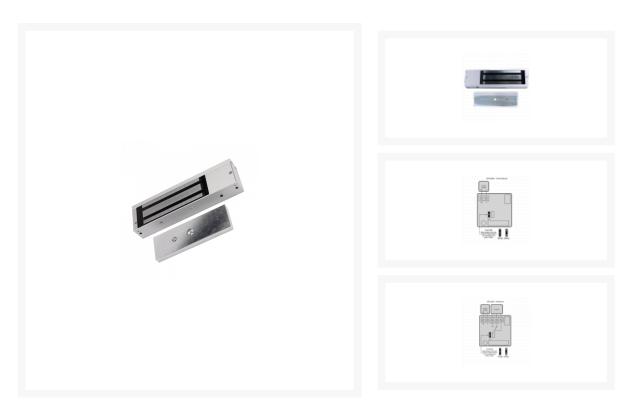

## Description

The ASEC Standard Single Magnet has an electro-less nickel plated armature with an aluminium housing and is designed for single door applications and is available monitored or unmonitored. It has a holding force up to 1200lbs (544kg) and the input voltage is switchable between 12V DC or 24 V DC.

## **Features**

- Holding force up to 1200lbs (544kg)
- Operating voltage 12/24Vdc (Selectable)
- Electro-less nickel plated armature
- Aluminium housing
- LED Status (Red/Green) Monitored version

- Monitored version - Magnetic bond sensor monitor output remotely monitors the door lock or unlock status (N.C output - door opened; N.O output - door closed. (SPDT rated 0.25a at 12Vdc)