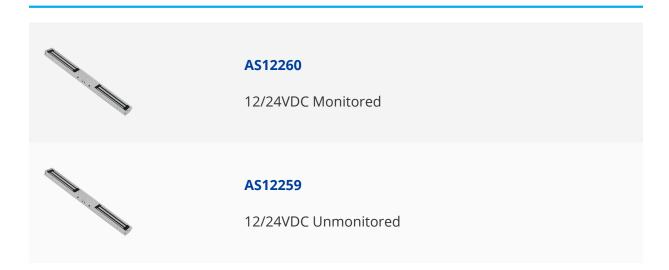

## **Description**

Designed for double door applications this slim line magnet has an electro-less nickel plated armature and aluminium housing and is available monitored or unmonitored. It has a holding force up to 600lbs (272kg) per door and the input voltage is switchable between 12V DC or 24 V DC.



**Electronically Monitored** 

## **Features**

- Holding force up to 600lbs (272kg) per door
- Operating voltage 12/24Vdc (Selectable)
- Electro-less nickel plated armature
- Aluminium housing
- LED Status (Red/Green) Monitored version
- Monitored version Magnetic bond sensor monitor output remotely monitors the door lock or unlock status (N.C output door opened; N.O output door closed. (SPDT rated 0.25a at 12Vdc)
- Fail Safe Power to lock

## **Product Table**