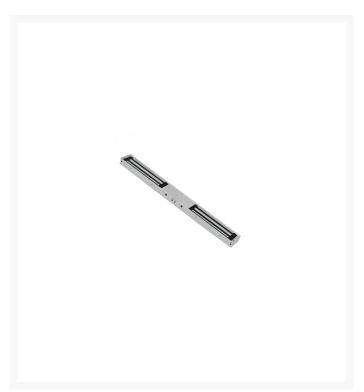

## **Description**

Designed for double door applications this slim line magnet has an electro-less nickel plated armature and aluminium housing and is available monitored or unmonitored. It has a holding force up to 600lbs (272kg) per door and the input voltage is switchable between 12V DC or 24 V DC.

## **Features**

- Holding force up to 600lbs (272kg) per door
- Operating voltage 12/24Vdc (Selectable)
- Electro-less nickel plated armature
- Aluminium housing
- LED Status (Red/Green) Monitored version
- Monitored version Magnetic bond sensor monitor output remotely monitors the door lock or unlock status (N.C output door opened; N.O output door closed. (SPDT rated 0.25a at 12Vdc)
- Fail Safe Power to lock