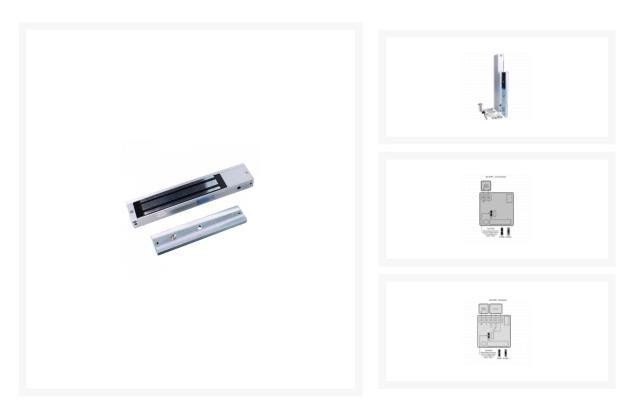

## **Description**

Designed for single door applications, this slim line magnet with alectro-less nickel plated armature and aluminium housing is available both monitored or unmonitored. It has a holding force up to 600lbs (272kg) and the input voltage is switchable between 12V DC or 24V DC.

## **Features**

- Holding force up to 600lbs (272kg)
- Operating voltage 12/24Vdc (Selectable)
- Electro-less nickel plated armature
- Aluminium housing
- LED Status (Red/Green) Monitored version

- Monitored version - Magnetic bond sensor monitor output remotely monitors the door lock or unlock status (N.C output - door opened; N.O output - door closed. (SPDT rated 0.25a at 12Vdc)

- Fail Safe - Power to lock