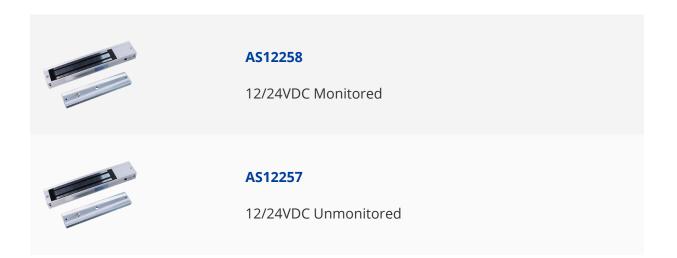

## **Description**

Designed for single door applications, this slim line magnet with alectro-less nickel plated armature and aluminium housing is available both monitored or unmonitored. It has a holding force up to 600lbs (272kg) and the input voltage is switchable between 12V DC or 24V DC.



## **Features**

- Holding force up to 600lbs (272kg)
- Operating voltage 12/24Vdc (Selectable)
- Electro-less nickel plated armature
- Aluminium housing
- LED Status (Red/Green) Monitored version

- Monitored version - Magnetic bond sensor monitor output remotely monitors the door lock or unlock status (N.C output - door opened; N.O output - door closed. (SPDT rated 0.25a at 12Vdc)

- Fail Safe - Power to lock

## **Product Table**