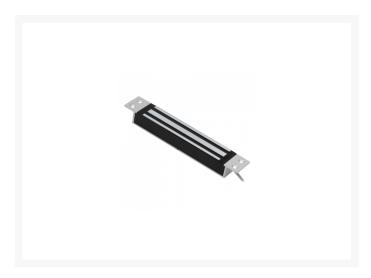

# **ASEC Mini Mortice Magnet**

## **Description**

This Asec monitored mini mortice magnet has a selectable voltage of either 12V DC or 24V DC. It has a holding force up to 600lbs (272kg), an electro-less nickel plated armature and an aluminium housing.

#### **Features**

- Holding force up to 600lbs (272kg)
- Operating voltage 12/24Vdc (Selectable)
- Aluminium housing
- Mortice mounting
- Electro-less nickel plated armature
- Magnetic bond sensor monitor output remotely monitors the door lock or unlock status (N.C output door opened; N.O output door closed. (SPDT rated 0.25a at 12Vdc)