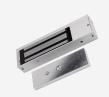

# ICS U-Series 12/24VDC Standard Surface Magnet

### Description

Standard magnet by ICS security with an operating voltage of 12 or 24 Vdc. This magnet has a holding force of 545kg (1200lbs), operating temperature between 10°C & 55°C (14°F & 131°F) and a current draw of 500mA at 12Vdc, & 250mA at 24Vdc.

## Features

- Holding force of up to 545kg (1200lbs)
- Single surface magnet
- 12 or 24 Vdc operating voltage
- Operating temperature between -10 & 55°C (14 & 131°F)
- Humidity 0 to 95% non-condensing