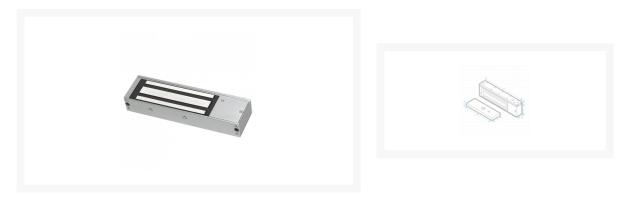

# ICS U-Series 12/24VDC Standard Surface Magnet

### Description

Standard magnet by ICS security with an operating voltage of 12 or 24 Vdc. This magnet has a holding force of 545kg (1200lbs), operating temperature between 10°C & 55°C (14°F & 131°F) and a current draw of 500mA at 12Vdc, & 250mA at 24Vdc.

## Features

- Holding force of up to 545kg (1200lbs)
- Single surface magnet
- 12 or 24 Vdc operating voltage
- Operating temperature between -10 & 55°C (14 & 131°F)
- Humidity 0 to 95% non-condensing