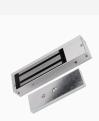

# ICS U-Series 12/24VDC Standard Surface Magnet

### Description

Standard magnet by ICS security with an operating voltage of 12 or 24 Vdc. This magnet has a holding force of 545kg (1200lbs), operating temperature between 10°C & 55°C (14°F & 131°F) and a current draw of 500mA at 12Vdc, & 250mA at 24Vdc.

## Features

- Holding force of up to 545kg (1200lbs)
- Single surface magnet
- 12 or 24 Vdc operating voltage
- Operating temperature between -10 & 55°C (14 & 131°F)
- Humidity 0 to 95% non-condensing