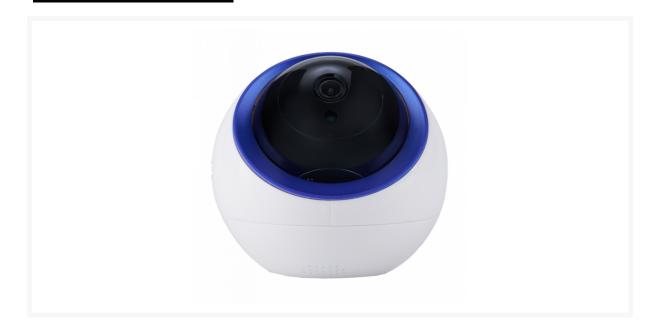

# AMALOCK CAM800-AT Auto-Tracking Wi-FI Video Camera

## Description

The Amalock CAM800-AT is a convenient mains powered security camera designed to be used in the home. Get notifications to your mobile device whenever motion is detected and use live view through the app to view and talk. The camera features auto tracking so it will follow movement around the room, and has an audible alarm.

### **Features**

- Auto tracking
- IOS & Android phones are supported
- Mains powered
- 1080P HD video with IR night vision
- 2 way audio intercom
- Audible alarm
- Motion alerts
- Works with the YCC365 PLUS App free to download from the Apple or Android Store
- Free 30 days cloud storage
- TF card storage