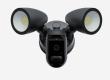

## AMALOCK CAM600FL-AC Floodlight Wi-Fi Video Camera

## **Description**

The Amalock CAM600FL-AC floodlight wi-fi camera is mains powered. It works with a downloadable app which comes with 30 days free cloud storage. There is also a micro SD card slot if this is preferred for storage. It features IR night vision with 1080p HD video and live streaming.

## **Features**

- Mains wired
- Multiple users per camera
- LED (1800 Lumen) Floodlight, Photosensitive, PIR
- Ethernet connection
- Works with the IPC360 App free to download from the Apple or Android Store
- 135-degree wide angle lens
- 2MP Camera with IR night vision
- Works with Alexa and Google Home
- Motion alert to your mobile device
- Cloud and micro SD storage