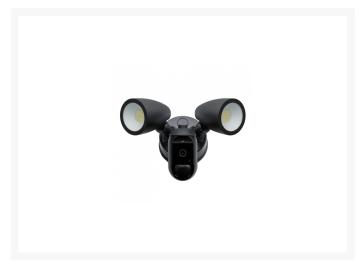

## AMALOCK CAM600FL-AC Floodlight Wi-Fi Video Camera

## **Description**

The Amalock CAM600FL-AC floodlight wi-fi camera is mains powered. It works with a downloadable app which comes with 30 days free cloud storage. There is also a micro SD card slot if this is preferred for storage. It features IR night vision with 1080p HD video and live streaming.

Whenever a motion is detected the camera streams an image to your mobile device to alert you of any activity, whilst the built in 2 way audio allows communication.

Works With An App

IP65 Ingress Protection Rating

## **Features**

- Mains wired
- Multiple users per camera
- LED (1800 Lumen) Floodlight, Photosensitive, PIR
- Ethernet connection
- Works with the IPC360 App free to download from the Apple or Android Store
- 135-degree wide angle lens
- 2MP Camera with IR night vision
- Works with Alexa and Google Home
- Motion alert to your mobile device
- Cloud and micro SD storage