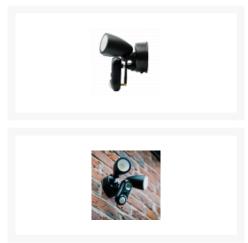

## AMALOCK CAM600FL Floodlight Wi-Fi Video Camera

## **Description**

The Amalock CAM600FL floodlight wi-fi camera is powered by a 12VDC plug in supply provided in the box. It works with a downloadable app which comes with 30 days free cloud storage. There is also a micro SD card slot if this is preferred for storage.

It features IR night vision with 1080p HD video and live streaming. Whenever a motion is detected the camera streams an image to your mobile device to alert you of any activity, whilst the built in 2 way audio allows communication.

## **Features**

- Plug-in 12VDC power supply (provided)
- Multiple users per camera
- LED (1800 Lumen) Floodlight, Photosensitive, PIR
- Ethernet connection
- Works with the IPC360 App free to download from the Apple or Android Store
- 135-degree wide angle lens
- 2MP Camera with IR night vision
- Works with Alexa and Google Home
- Motion alert to your mobile device
- Cloud and micro SD storage