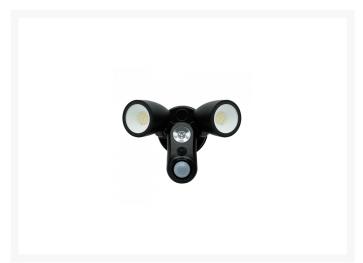

## AMALOCK CAM600FL Floodlight Wi-Fi Video Camera

## **Description**

The Amalock CAM600FL floodlight wi-fi camera is powered by a 12VDC plug in supply provided in the box. It works with a downloadable app which comes with 30 days free cloud storage. There is also a micro SD card slot if this is preferred for storage.

It features IR night vision with 1080p HD video and live streaming. Whenever a motion is detected the camera streams an image to your mobile device to alert you of any activity, whilst the built in 2 way audio allows communication.

## **Features**

- Plug-in 12VDC power supply (provided)
- Multiple users per camera
- LED (1800 Lumen) Floodlight, Photosensitive, PIR
- Ethernet connection
- Works with the IPC360 App free to download from the Apple or Android Store
- 135-degree wide angle lens
- 2MP Camera with IR night vision
- Works with Alexa and Google Home
- Motion alert to your mobile device
- Cloud and micro SD storage