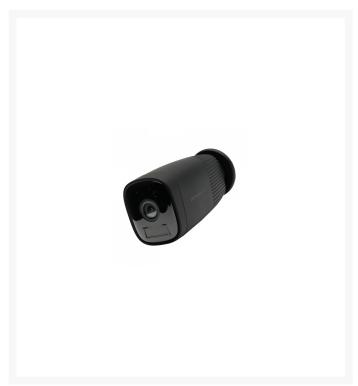

## AMALOCK CAM400 Wireless Wi-Fi Video Camera

## **Description**

The Amalock CAM400 is an easy to install wireless wi-fi video camera to protect your property and vehicles, featuring IR night vision with 1080p HD video and live streaming. Whenever a motion is detected the camera streams an image to your mobile device to alert you of any activity, whilst the built in 2 way audio allows communication. No monthly subscription is needed and the camera is supplied with a 16GB memory card.

## **Features**

- Rechargeable battery powered
- Up to 5 users per camera and unlimited cameras per mobile device
- 2 way audio intercom
- 1080P HD video and live streaming with 16GB SD card
- 110-degree wide angle lens
- Works with the Amalock App free to download from the Apple or Android Store
- IR night vision
- IOS & Android phones are supported
- Motion alert to your mobile device
- Works with Alexa and Google Home