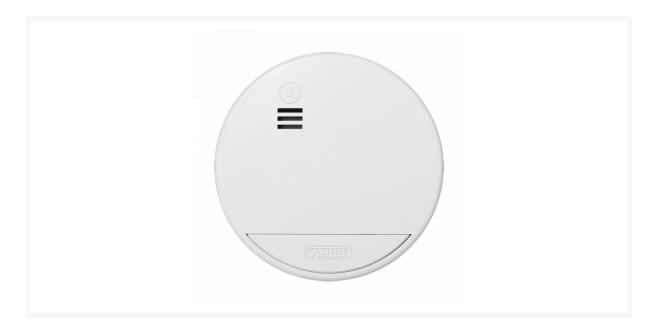

## **Description**

The Abus RWM90 is an optical smoke alarm that warns you when smoke develops, with a loud 85 decibel alarm. It is recommended for bedrooms, living rooms, children's rooms and corridors up to 40 square metres in size and is tested according to DIN EN 14604.

## **Features**

- Loud 85 dB alarm
- Room detection range: up to 40 square metres
- Replaceable 3 volt lithium battery (CR123A) included
- Hush function for 9 minutes
- LED status lamp
- Low battery level warning
- Meets DIN EN 14604
- Up to 5 years battery life