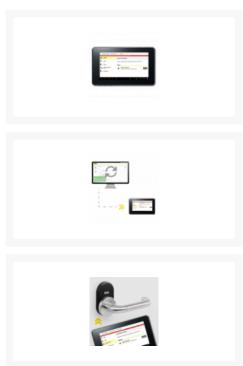

## **Description**

The Xesar tablet is used to update all of the components of the system as they don't have to be hard wired together into a single control unit. Simply update the main system, synchronise the tablet and then connect to each device to download the updated information and any firmware updates.

## **Features**

- Access components are synchronised with the software using the Xesar tablet
- Office modes or new time profiles are distributed to doors using the tablet
- The Xesar tablet updates the firmware when new releases are deployed
- Android operating system
- USB connection cable
- Supplied complete with installed software, USB cable and mains adapter