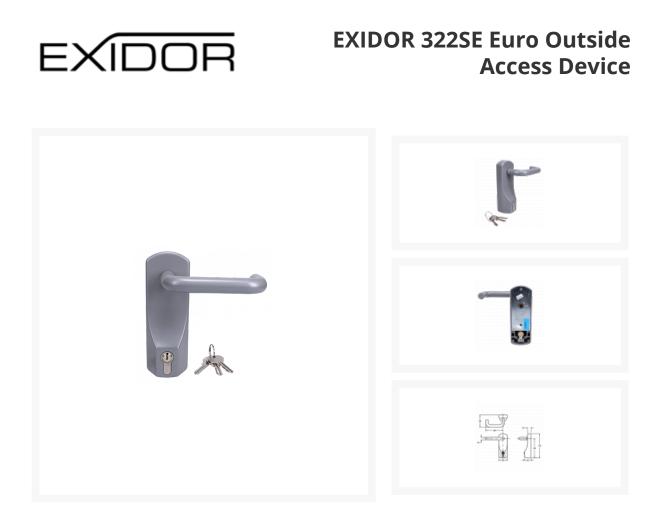

## Description

The Exidor 322SE, also known as 322EC, is a lever operated outside access device that meets the dimensional requirements of BS8300 and approved Document "M" (DDA). The unit is non handed and comes supplied with a 45mm euro profile cylinder and 3 keys. It is suitable for use with the Exidor 200 and 300 series products.

## **Features**

- Non handed
- Meets the dimensional requirements of BS8300 and approved Document M (DDA)
- Lever is supplied with special shear screw designed to break under excessive force
- Surface mounted on the outside of the door using three concealed machine screws
- Same fixing points as the 302 OAD easy retro fit
- Supplied as standard for doors up to 55mm thick
- Also known as 322EC