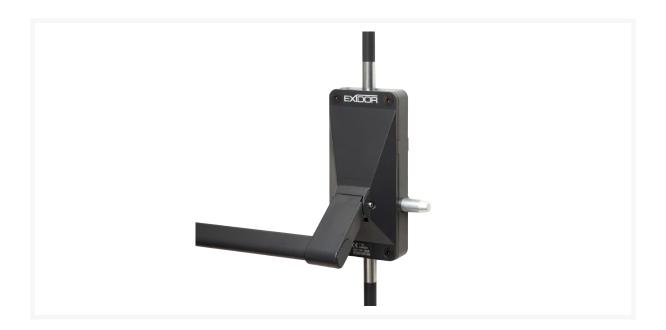

## **Description**

The Exidor 703B/30 surface mounted three point panic bolt is suitable for use on outward opening single doors. This reversible unit features an automatic top trip mechanism bolt and an anti-thrust mechanism in both the centre and lower bolts, making it suitable for use on high security applications. Manufactured in the UK, this stylish unit is completed with a RAL 7016 Anthracite Grey epoxy powder coating for a quality finish.

## **Features**

- Non-handed
- Surface mounted
- Suits outward opening single doors
- 30mm bolt throw
- Anti-thrust centre and bottom bolt to resistant push attack
- Three-point locking