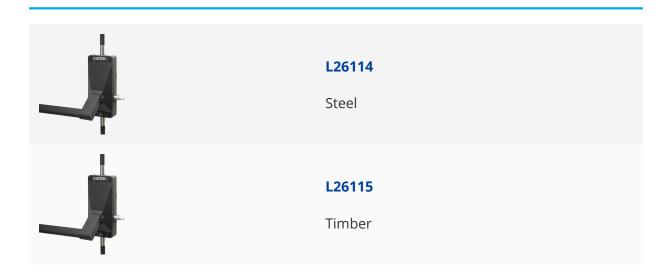

## EXIDOR 703B/30 3 Point Panic Bolt



## **Description**

The Exidor 703B/30 surface mounted three point panic bolt is suitable for use on outward opening single doors. This reversible unit features an automatic top trip mechanism bolt and an anti-thrust mechanism in both the centre and lower bolts, making it suitable for use on high security applications. Manufactured in the UK, this stylish unit is completed with a RAL 7016 Anthracite Grey epoxy powder coating for a quality finish.



Complies to BS EN 1125



Reversible Handing



Sold Secure Approved



**UK Manufactured** 

## **Features**

- Non-handed
- Surface mounted
- Suits outward opening single doors
- 30mm bolt throw
- Anti-thrust centre and bottom bolt to resistant push attack
- Three-point locking

## **Product Table**