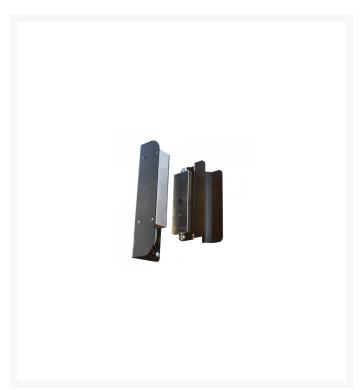

## **Description**

The Gatemaster EMGK gate maglock system is a stainless steel maglock with a 545kg holding force and is for external use. Supplied complete with attachment plates with integral pull handles, it is made of stainless steel and includes all necessary fixings.

## **Features**

- 545kg holding force
- Switch provides a locked/unlocked signal
- Complete with powder coated attachment plates, pull handles and fixings
- Easy to fit
- Stainless steel maglock

## **Product Table**

L32852

**EMGK Stainless Steel**