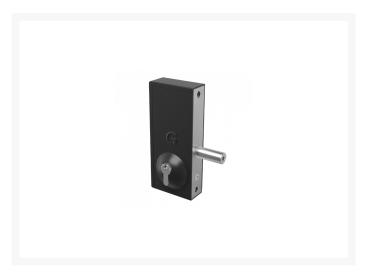

## **Description**

The Gatemaster Superlock deadlock is simply operated with the turn of a key. The slim 70mm wide lock case makes it easy to fit on most gates and being non handed it is ideal for both left or right hand gates.

### **Features**

- Simple deadlocking action the lock is opened and closed with a key
- Slim design the 70mm wide lock case makes it easy to fit on most gates
- Adjustable deadbolt moves 15mm in length for precise fitting
- Non handed
- Supplied with bolt support plate
- Keyed access on both sides