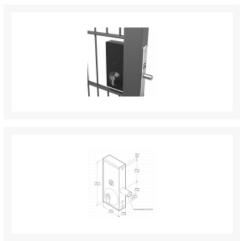

## **Description**

The Gatemaster Superlock deadlock is simply operated with the turn of a key. The slim 70mm wide lock case makes it easy to fit on most gates and being non handed it is ideal for both left or right hand gates.

### **Features**

- Simple deadlocking action the lock is opened and closed with a key
- Slim design the 70mm wide lock case makes it easy to fit on most gates
- Adjustable deadbolt moves 15mm in length for precise fitting
- Non handed
- Supplied with bolt support plate
- Keyed access on both sides