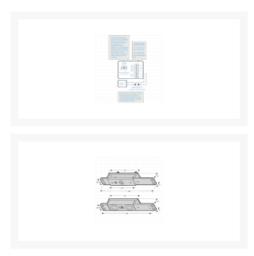

## ICS Shear Magnet GS705 12/24VDC

## **Description**

The ICS GS-705 shear magnet has a holding force of up to 2,700lbs (1,226Kg) with an adjustable time delay of between 1 and 6 seconds. Both the magnet and armature plate have a special zinc finish whilst the housing is black powder coated. It operates on 12/24 V DC and can be installed horizontally or vertically.

## **Features**

- Holding force in shear up to 2,700lbs (1,226Kg)
- Adjustable locking time delay: 1 to 6 seconds
- Horizontal or vertical fitting
- 12/24V DC operating voltage
- Magnetic bond sensor monitor output remotely monitors the door lock or unlock status