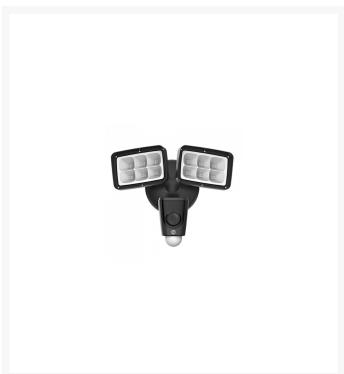

## **Description**

The Yale YFL01-BLK is a mains powered 2,000 lumen floodlight camera with Wi-Fi and which works with the Yale View app. The 1080 FHD motion detection camera has 10m night vision and there is a loud 110 dB siren. It is compatible with Alexa and Google Assistant and has been designed for outside use with IP65 weather resistance.

## **Features**

- Mains powered
- 2,000 lumen floodlight
- 1080 FHD Camera
- 110 dB siren
- Works with Yale View app
- IP65 rated
- Two way talk
- Real time alerts