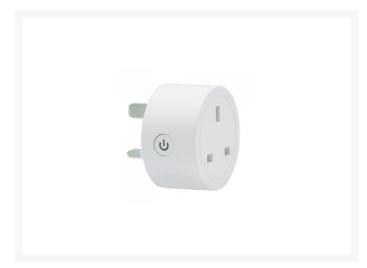

## **AMALOCK Smart Plug 16 Amp**

## **Description**

The Amalock Smart plug works with your existing plug socket and Wi-Fi to allow control of connected devices. It enables you to control them remotely via an app on your smartphone and make your home more intelligent. There is no monthly subscription and is compatible with Google Home and Amazon Alexa.