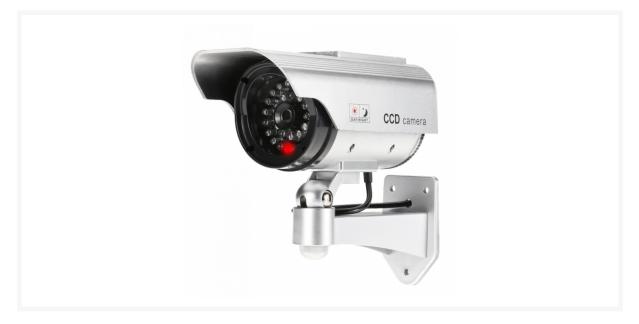

## Description

The Minder Solcam MKII is a solar powered dummy CCTV camera with a ring of 12 x red LED bulbs simulating a real camera. It is fitted with a dusk to dawn sensor to preserve battery life and has a tilt and swivel bracket. Supplied complete with rechargeable batteries and fixing screws/wall plugs this replica camera has a professional appearance to help deter criminals.

## **Features**

- Dusk to dawn sensor
- Tilt/swivel bracket adjustment
- Solar powered flashing LEDs with rechargeable batteries included
- Supplied with 2 x CCTV Warning stickers
- Complete with fixing screws and wall plugs
- Realistic looking dummy CCTV camera