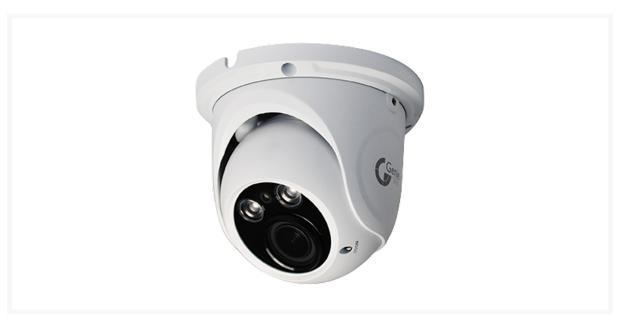

## GENIE AHD 1080p IR Eyeball Camera

## **Description**

The Genie AHD IR eyeball cameras with 2.8-12mm lens has a transmission distance 300m and ingress protection rating of IP66. The incorporated Wide Dynamic Range (WDR) function makes this unit ideal for surveillance areas where differences in brightness within the one image can be expected, such as entry/exit doors.

## **Features**

- 1080p real time image
- Analogue High Definition (AHD) video output
- True Day / Night picture quality
- 20m 30m smart IR range
- Up to 300m transmission distance
- IP66