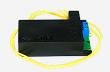

### **CISA Booster 07022.00.0**

## **Description**

This Cisa booster is and electronic circuit that enables additional functions for a connected Cisa Elettrika locking device. Booster can also be installed on other Cisa electric rim locks and adds the following functions:

Voltage adaptor function - adjust to 12Vdc, 24 Vac, 24Vdc Undersized power supply Reduced input Electric hold open function

#### **Features**

- Fits directly to an Elettrika frame sits beneath the case cover without impairing product appearance
- Supplied with fitting instructions and fixing screws
- Can be installed with other Cisa rim locks and needs to be positioned as close as possible to the lock