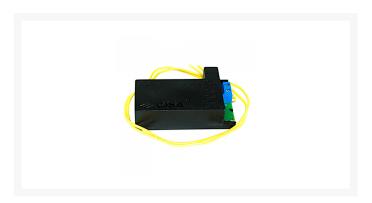

### **CISA Booster 07022.00.0**

## **Description**

This Cisa booster is and electronic circuit that enables additional functions for a connected Cisa Elettrika locking device. Booster can also be installed on other Cisa electric rim locks and adds the following functions:

Voltage adaptor function - adjust to 12Vdc, 24 Vac, 24Vdc Undersized power supply Reduced input Electric hold open function

#### **Features**

- Fits directly to an Elettrika frame sits beneath the case cover without impairing product appearance
- Supplied with fitting instructions and fixing screws
- Can be installed with other Cisa rim locks and needs to be positioned as close as possible to the lock