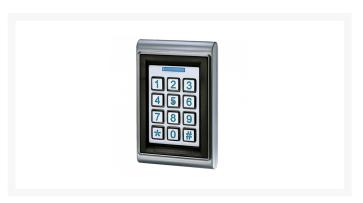

## **Description**

This Bluetooth proximity keypad offers entry to a single door using Bluetooth, a card/fob or keypad for up to 200 users. The operating distance for Bluetooth entry is up to 50 metres (164 feet) and it has a read range of 5cm for cards and fobs. A twelve button backlit keypad ensures easy use in darker areas and there is a built-in 85dB tamper alarm and buzzer.

12 Buttons

**IP65 Ingress Protection Rating** 

## **Features**

- 12 button backlit keypad
- Multiple LED display with audible indication
- 12V DC operating voltage
- Bluetooth 4.2 BLE low energy
- Access with keypad, bluetooth smartphone, or card/fob
- Vandal resistant
- Weather resistant IP65
- Built in tamper alarm & buzzer