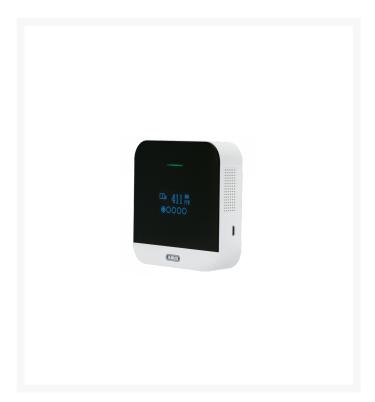

## **Description**

The Abus CO2WM110 is a carbon dioxide detector which reliably warns of increased indoor C02 concentrations, temperature and humidity. A large OLED display with LED colour indicator clearly displays relevant information and it has an integrated acoustic alarm. This detector is powered by micro USB via the AC adaptor and has a built in 3.7 V lithium-ion backup battery.

## **Features**

- Power supplied via micro USB cable and AC adaptor (included)
- Built in battery backup
- C02 sensor service life Max 10 years
- OLED display
- Date & time display
- Temperature & humidity display
- Measurement range: CO2: 0-5,000 ppm
- Alarm event display