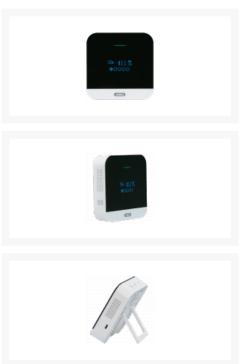

## **Description**

The Abus CO2WM110 is a carbon dioxide detector which reliably warns of increased indoor C02 concentrations, temperature and humidity. A large OLED display with LED colour indicator clearly displays relevant information and it has an integrated acoustic alarm. This detector is powered by micro USB via the AC adaptor and has a built in 3.7 V lithium-ion backup battery.

## **Features**

- Power supplied via micro USB cable and AC adaptor (included)
- Built in battery backup
- C02 sensor service life Max 10 years
- OLED display
- Date & time display
- Temperature & humidity display
- Measurement range: CO2: 0-5,000 ppm
- Alarm event display