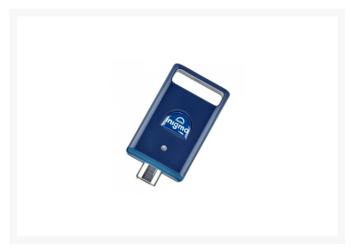

# **SQUIRE Inigma Bluetooth Key Fob**

## **Description**

Squire Inigma is a smart wireless access control system from Squire that uses Bluetooth communication. This key fob is needed to operate, power and communicate with the range of Inigma padlocks and cylinders via the app.

### **Features**

- Bluetooth enabled Inigma key fob
- Works with an app
- Used to power and communicate with an Inigma padlock or cylinder