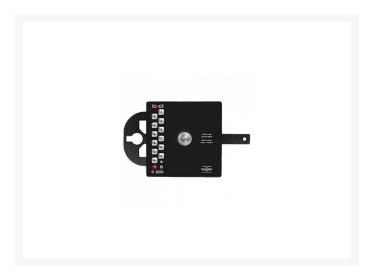

## **LOXAL Smart Block Lock BLPU**

## **Description**

The Loxal BL block lock pro is an advanced, cloud-connected digital gate lock designed for high-security applications in commercial and industrial settings. It replaces traditional padlocks and key systems, offering enhanced security and intelligent access control.

## **Features**

- 7 digit codes
- Stand alone power with up to 4 years battery life
- Data and audit transfer app
- Emergency power-up facility for reliability in critical situations
- Real-time monitoring of all activity and battery levels when connected to the cloud via the Loxal Audit App
- Hardened steel staple
- Ideal for remote sites/gates