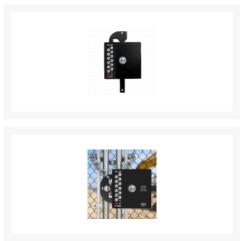

The Block Lock Pro is ideal for securing vehicle entrance gates, construction sites, storage units, and other critical infrastructure, offering a robust solution for safeguarding essential areas while providing convenient access for authorized personnel.