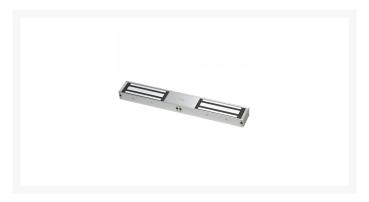

## ICS A-Series 12/24VDC Standard Double Magnet

## **Description**

Double mini magnet by ICS security with an operating voltage of 12 or 24 Vdc. This magnet has a holding force of 545kg (1200lbs) per door, operating temperature between 10°C & 55°C (14°F & 131°F) and a current draw of 500mA at 12Vdc, & 250mA at 24Vdc.

## **Features**

- Holding force of up to 545kg (1200lbs) per door
- Double surface magnet
- 12 or 24 Vdc operating voltage
- Operating temperature between -10 & 55°C (14 & 131°F)
- Humidity 0 to 95% non-condensing