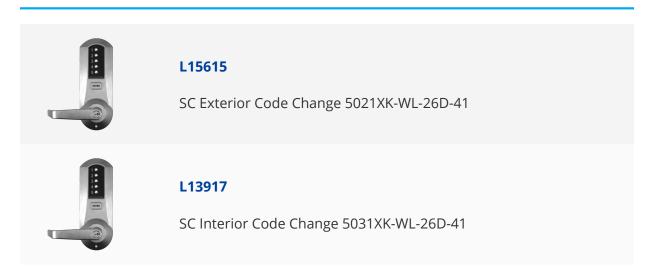

of frequent battery replacement. The lock can be easily programmed via the 5 pushbutton keypad and does not require the lock to be removed from the door. This knob operated digital lock supports a single access code and can be easily reversed on site to suit both left and right handed doors. This Simplex 5000 series is extremely durable and suited for high traffic external and internal applications.



3 Year Guarantee



Reversible Handing



Weather Resistant

#### **Features**

- Non handed lock (reversible)
- 5 pushbutton keypad
- Ideal for controlling access to high traffic security sensitive areas
- Installs on wood or metal doors
- Quick and easy combination change to ensure continued maximum security
- Extra heavy duty for external and internal applications

## **Product Table**