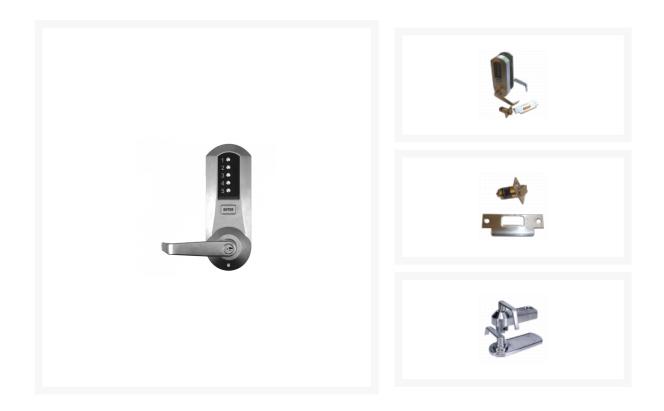

### Description

The weather resistant Simplex 5000 Series from dormakaba (formerly known as Kaba) is a fully mechanical digital lock solution, eliminating the hassle of frequent battery replacement. The lock can be easily programmed via the 5 pushbutton keypad and does not require the lock to be removed from the door. This knob operated digital lock supports a single access code and can be easily reversed on site to suit both left and right handed doors. This Simplex 5000 series is extremely durable and suited for high traffic external and internal applications.

#### **Features**

- Non handed lock (reversible)
- 5 pushbutton keypad
- Ideal for controlling access to high traffic security sensitive areas
- Installs on wood or metal doors
- Quick and easy combination change to ensure continued maximum security
- Extra heavy duty for external and internal applications