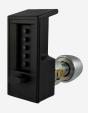

known as Kaba) is a fully mechanical digital lock solution, eliminating the hassle of frequent battery replacement. The lock can be easily programmed via the 5 pushbutton keypad and does not require the lock to be removed from the door. This knob operated digital lock supports a single access code and can be easily reversed on site to suit both left and right handed doors. This cost effective access control solution also features vandal resistant, solid metal pushbuttons for outstanding durability.



1 Year Guarantee



Reversible Handing



Weather Resistant

## **Features**

- Factory handed left field reversible
- Reversible latch
- Protective clutch mechanism
- Fast code change whilst unit fitted
- Suits doors 35-57mm thick
- Light commercial & residential lock

## **Product Table**



#### L11837

BLK 6204-85



#### L11838

GOLD 6204-60



### L11839

GREY 6204-86