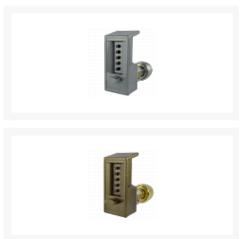

# DORMAKABA 6200 Series Digital Lock





## **Description**

The weather resistant Simplex 6200 Series from dormakaba (formerly known as Kaba) is a fully mechanical digital lock solution, eliminating the hassle of frequent battery replacement. The lock can be easily programmed via the 5 pushbutton keypad and does not require the lock to be removed from the door. This knob operated digital lock supports a single access code and can be easily reversed on site to suit both left and right handed doors. This cost effective access control solution also features vandal resistant, solid metal pushbuttons for outstanding durability.



1 Year Guarantee



Reversible Handing



Weather Resistant

## **Features**

- Factory handed left field reversible
- Reversible latch
- Protective clutch mechanism
- Fast code change whilst unit fitted