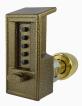

## **Description**

The weather resistant Simplex 6200 Series from dormakaba (formerly known as Kaba) is a fully mechanical digital lock solution, eliminating the hassle of frequent battery replacement. The lock can be easily programmed via the 5 pushbutton keypad and does not require the lock to be removed from the door. This knob operated digital lock supports a single access code and can be easily reversed on site to suit both left and right handed doors. This cost effective access control solution also features vandal resistant, solid metal pushbuttons for outstanding durability.

#### L11838

GOLD 6204-60