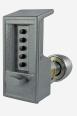

## **Description**

The weather resistant Simplex 6200 Series from dormakaba (formerly known as Kaba) is a fully mechanical digital lock solution, eliminating the hassle of frequent battery replacement. The lock can be easily programmed via the 5 pushbutton keypad and does not require the lock to be removed from the door. This knob operated digital lock supports a single access code and can be easily reversed on site to suit both left and right handed doors. This cost effective access control solution also features vandal resistant, solid metal pushbuttons for outstanding durability.

### L11839

GREY 6204-86