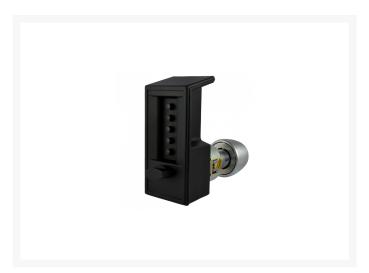

## **Description**

The weather resistant Simplex 6200 Series from dormakaba (formerly known as Kaba) is a fully mechanical digital lock solution, eliminating the hassle of frequent battery replacement. The lock can be easily programmed via the 5 pushbutton keypad and does not require the lock to be removed from the door. This knob operated digital lock supports a single access code and can be easily reversed on site to suit both left and right handed doors. This cost effective access control solution also features vandal resistant, solid metal pushbuttons for outstanding durability.

#### L11837

BLK 6204-85