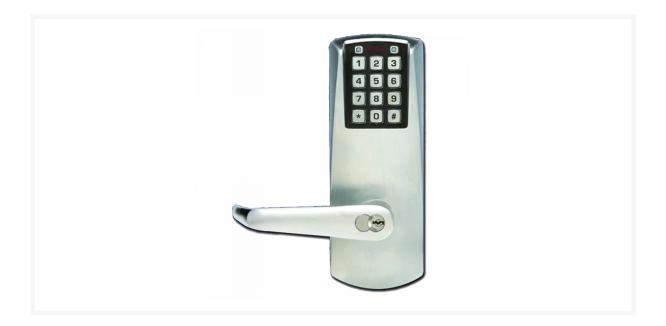

## **Description**

The E-Plex 2000 Powerstar Digital Lock from dormakaba (formerly known as Kaba) is self-powered using their unique PowerStar™ technology. The built in super capacitors will hold a full charge for up to 10 weeks with no activity, making this the perfect choice for remote or rarely used storage facilities.

## **Features**

- No wiring through door
- Vandal resistant keypad
- Non-handed; field reversible
- Self powering thanks to Kaba's patented PowerStar™ technology
- Ideal for infrequently visited storage rooms or facilities