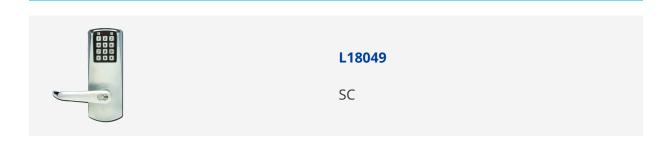

## DORMAKABA E-Plex 2000 Powerstar Digital Lock



## **Description**

The E-Plex 2000 Powerstar Digital Lock from dormakaba (formerly known as Kaba) is self-powered using their unique PowerStar™ technology. The built in super capacitors will hold a full charge for up to 10 weeks with no activity, making this the perfect choice for remote or rarely used storage facilities.







Reversible Handing

## **Features**

- No wiring through door
- Vandal resistant keypad
- Non-handed; field reversible
- Self powering thanks to Kaba's patented PowerStar™ technology
- Ideal for infrequently visited storage rooms or facilities

## **Product Table**