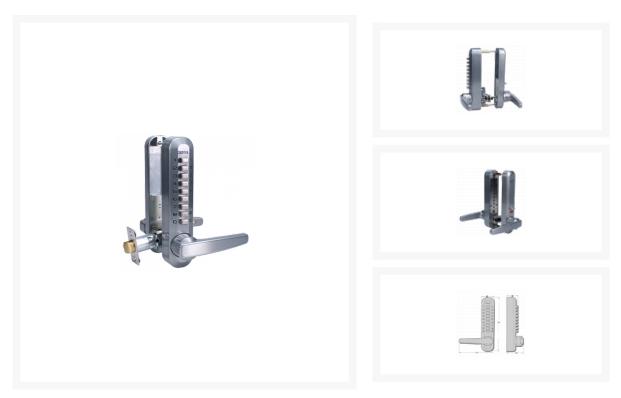

# LOCKEY Super 8 Digital Lock

## Description

The Lockey Super 8 series adds a new dimension to the usages of the Lockey Digital range. Measuring only 40mm wide, its' slim design is perfect for narrow stile doors.

Combination Mechanism

### **Features**

- Handles have slipping clutch to prevent damage when forced
- Flexibility to use the same code digit twice
- Designed for heavy duty usage
- For internal & external use
- 8 large easy press buttons
- Teflon coated parts to enhance operation and delay natural wear & tear

#### L22200

SC - Supplied With Latch