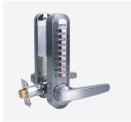

# LOCKEY Super 8 Digital Lock

## Description

The Lockey Super 8 series adds a new dimension to the usages of the Lockey Digital range. Measuring only 40mm wide, its' slim design is perfect for narrow stile doors.

Combination Mechanism

### **Features**

- Handles have slipping clutch to prevent damage when forced
- Flexibility to use the same code digit twice
- Designed for heavy duty usage
- For internal & external use
- 8 large easy press buttons
- Teflon coated parts to enhance operation and delay natural wear & tear

#### L22200

SC - Supplied With Latch