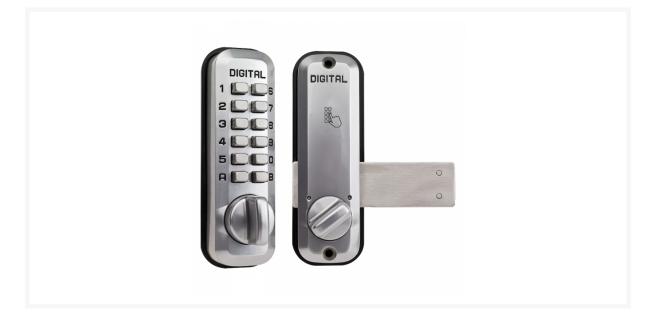

## Description

Lockey L220 Little Lockey is a small and inconspicuous mechanical digital surface rim lock that blends in easily with general house hold fixtures & fittings making it suitable for both residential and commercial use. This unit comes complete with all fixings and a standard 12 button keypad and over 5,000 code groups (when made up from 3 to 7 digits).

## **Features**

- Smaller size digital lock
- Suitable for cabinets & cupboards as well as doors
- Surface mounted internal sliding bar (57mm throw)
- Can be installed as close to the edge of door as required
- Requires manual throw back to re-lock
- Suitable for internal or external use