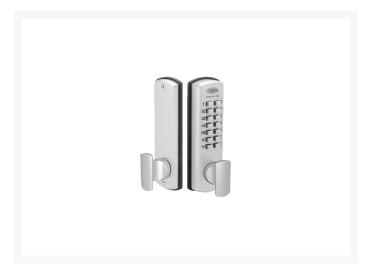

## **Description**

The Lockwood DGT530 Digital Lock with 60mm backset is suitable for inward or outward opening doors and is non handed. It is ideal for use in commercial areas where frequent combination changes are needed to maintain security.

60mm Backset

Reversible Handing

## **Features**

- Non-handed
- Use on inward or outward opening doors
- Simplified (one way) re-coding
- Ideal for commercial areas where frequent combination changes are needed
- Suitable for door thickness of 35 to 45mm
- 60mm Backset