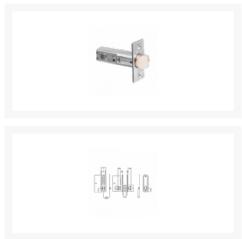

## **Description**

The Lockwood DGT530 Digital Lock with 60mm backset is suitable for inward or outward opening doors and is non handed. It is ideal for use in commercial areas where frequent combination changes are needed to maintain security.

60mm Backset

Reversible Handing

## **Features**

- Non-handed
- Use on inward or outward opening doors
- Simplified (one way) re-coding
- Ideal for commercial areas where frequent combination changes are needed
- Suitable for door thickness of 35 to 45mm
- 60mm Backset