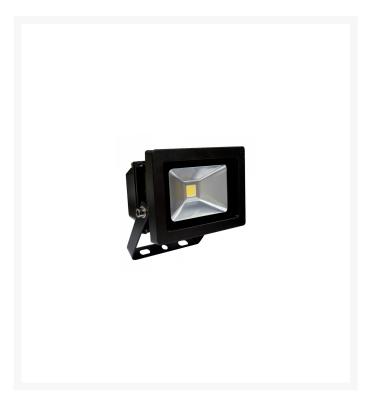

## **ASEC LED Floodlight**

## **Description**

With a durable die-cast aluminium construction, these standalone LED floodlights by Asec are weather rated IP65. They are available with various wattages, with all variants featuring a beam angle of 100° and a long life span of 30,000 hours as well as the ability to light up with in 0.5 seconds, making them a reliably fast and secure choice of floodlight.

## **Features**

- 100° Beam angle
- Long service life of up to 30,000 hours
- Lights up in 0.5 seconds
- High efficiency driver
- Weatherproof rated IP65