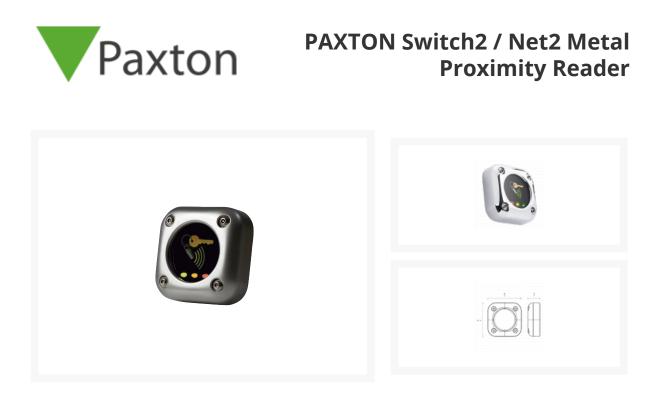

## Description

The PROXIMITY metal reader is for use with Switch2 and Net2 systems. It is contained in a cast metal housing which results in a smart, rugged reader. As the reader is already housed in metal, its operation is affected less by fitting within close proximity to other metal objects. This makes it suitable for installation onto metal door frames, car park reader posts etc.

## **Features**

- For use with Switch2 & Net2 systems
- Designed for mounting on metal
- Suitable for external use
- Metal construction
- Supplied with security screws and key