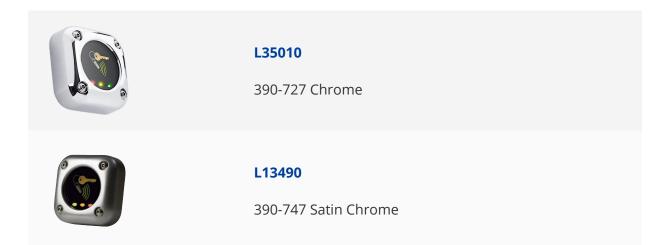

## Description

The PROXIMITY metal reader is for use with Switch2 and Net2 systems. It is contained in a cast metal housing which results in a smart, rugged reader. As the reader is already housed in metal, its operation is affected less by fitting within close proximity to other metal objects. This makes it suitable for installation onto metal door frames, car park reader posts etc.





IP 67 Rated

Weather Resistant

## **Features**

- For use with Switch2 & Net2 systems
- Designed for mounting on metal
- Suitable for external use
- Metal construction
- Supplied with security screws and key

## **Product Table**