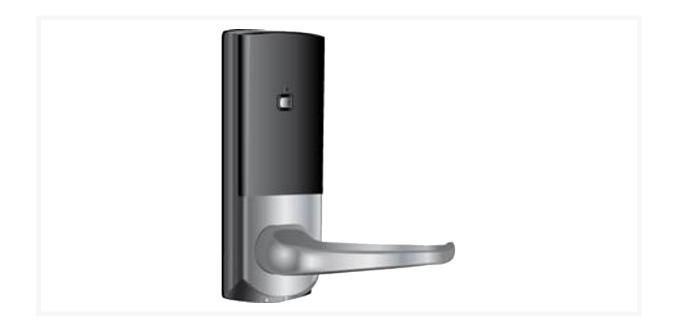

## PAXTON 746-284 Easyprox Nano Control Unit

## Description

Easyprox nano is an all-in-one battery powered lock reader and access control unit that is ideal for internal doors. Easyprox nano is designed for use with the Net2Air USB bridge or the Net2Air Ethernet bridge to give the advantages of a networked access control system. Networked access control provides event reporting and flexibility over users' access rights. Installing the system is easy because it is not wired into a mains power source.

Easyprox nano connects to the administration PC using Paxton Access' proprietary and secure wireless technology.

Easyprox nano is perfect for internal doors where wiring would prove difficult. Easyprox nano should be used with Net2 software.

## **Features**

- Wireless, battery powered access control
- No wiring Wireless communication with the PC
- Amazingly easy to install
- Anti-shim plunger to prevent forced entry
- Spare battery packs available
- Low battery warning