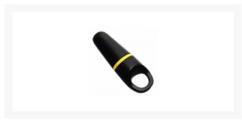

# **Description**

PROXIMITY keyfob packs are for use with PROXIMITY compact, Easyprox compact and Switch2 systems. An intuitive 'shadow card' system is used for ease of management. The keyfobs are supplied with a wallet for storing the shadow cards.

## **Features**

- For use with Compact & Switch2 system
- A lost card can be voided with a shadow card
- All users are valid after enrolment
- Choice of pack sizes (10, 25, 50 or 100 cards)
- One shadow card is provided per user
- Choice of pack colour for using colours