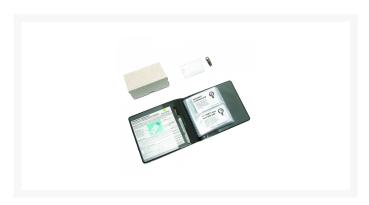

# **Description**

PROXIMITY keyfob packs are for use with PROXIMITY compact, Easyprox compact and Switch2 systems. An intuitive 'shadow card' system is used for ease of management. The keyfobs are supplied with a wallet for storing the shadow cards.

## **Features**

- For use with Compact & Switch2 system
- A lost card can be voided with a shadow card
- All users are valid after enrolment
- Choice of pack sizes (10, 25, 50 or 100 cards)
- One shadow card is provided per user
- Choice of pack colour for using colours