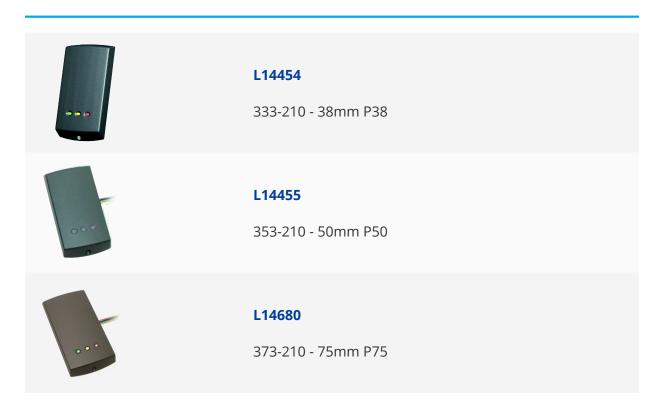

## PAXTON Compact Plastic Proximity Reader





## **Description**

PROXIMITY compact is a single door access control system. All of the electronics are within the housing of the reader. Compact systems can be installed to many doors over a site, all using the same cards. The P series readers are supplied with a black fascia that can be fitted in the final stages of installation. Replacement fascias are available to Paxton Access registered installers free of charge.







Weather Resistant

## **Features**

- A lost card can be deleted in seconds
- Extra card packs can be added
- Control over access by token colour with function card pack
- Up to 10,000 users on one site

## **Product Table**