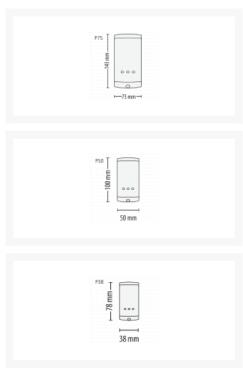

## PAXTON Compact Plastic Proximity Reader





## **Description**

PROXIMITY compact is a single door access control system. All of the electronics are within the housing of the reader. Compact systems can be installed to many doors over a site, all using the same cards. The P series readers are supplied with a black fascia that can be fitted in the final stages of installation. Replacement fascias are available to Paxton Access registered installers free of charge.







Weather Resistant

## **Features**

- A lost card can be deleted in seconds
- Extra card packs can be added
- Control over access by token colour with function card pack
- Up to 10,000 users on one site

## **Product Table**