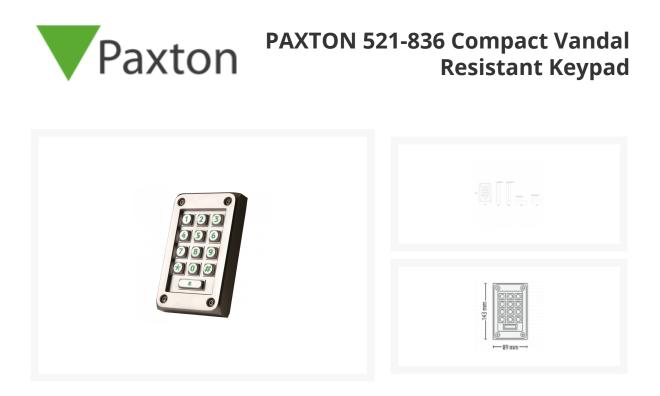

## Description

The Vandal resistant compact metal keypad is a single door access control system. All the electronics are within the housing of the keypad. Compact systems can be installed to many doors over a site. The Vandal resistant compact metal keypad has volt free relay contacts. This allows the direct opening of gates and barriers, without the need to fit additional relays. The backlit keys make it easy to use, even in low light conditions.

## **Features**

- Runs on 12vDC
- Volt free relay contacts
- Ideal for opening gates and barriers
- Robust metal construction
- Security fixing screws
- Backlit keys