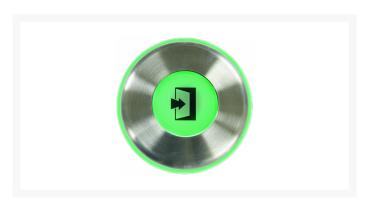

## **Description**

Exit buttons may be used with Compact, Switch2 or Net2 systems. The E series is designed to match our range of PROXIMITY readers and keypads. They are supplied with a choice of black or white fascias which can be fitted in the final stages of installation. Replacement bezels are available to Paxton Access registered installers free of charge. The E series exit buttons are available in three sizes. They are suitable for interior use.

#### **Features**

- Capacitive touch sensitive exit button
- Green back lit display
- Used for internal applications only
- Can be used on 3rd party controllers