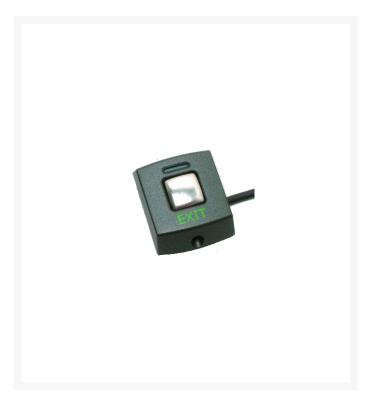

# **Description**

Exit buttons may be used with Compact, Switch2 or Net2 systems. The E series is designed to match our range of PROXIMITY readers and keypads. They are supplied with a choice of black or white fascias which can be fitted in the final stages of installation. Replacement bezels are available to Paxton Access registered installers free of charge. The E series exit buttons are available in three sizes. They are suitable for interior use.

### **Features**

- Robust exit buttons
- 3 sizes available in E series
- E series complements P series PROXIMITY readers and K series keypads
- Stylish Marine exit button
- Marine exit button uses a touch sensor