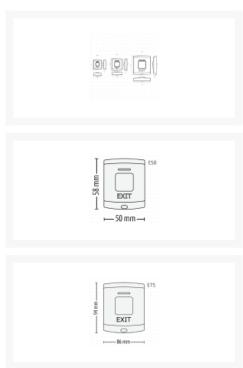

# **Description**

Exit buttons may be used with Compact, Switch2 or Net2 systems. The E series is designed to match our range of PROXIMITY readers and keypads. They are supplied with a choice of black or white fascias which can be fitted in the final stages of installation. Replacement bezels are available to Paxton Access registered installers free of charge. The E series exit buttons are available in three sizes. They are suitable for interior use.

#### L14308

336-310 - 38mm E38

### L14305

356-310 - 50mm E50

#### L14306

376-310 - 75mm E75