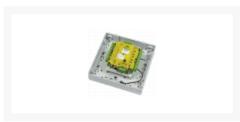

## PAXTON Net2 Plus Control Unit





## **Description**

Net2 is a networked access control system. A networked system gives the advantages of central control, event reporting and flexible control over users' access. Each control unit is part of a network but can run independently making its own decisions and remembering events. It is supplied without a power supply, these are available to purchase as separate items.

#### **Features**

- Single door networkable access control unit
- Plug into a TCP/IP network using a standard RJ45 plug
- Net2 plus can replace a TCP/IP converter
- Net2 plus can also connect using RS485
- Net2 plus, Net2 classic and Net2 nano control units can be mixed on a site
- Diagnostic LED's

# **Product Table**



### L17061

682-493 - No Housing



### L22070

682-528 - Plastic Housing