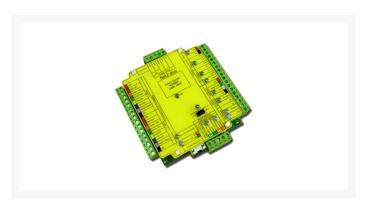

## PAXTON Net2 Plus Control Unit





## **Description**

Net2 is a networked access control system. A networked system gives the advantages of central control, event reporting and flexible control over users' access. Each control unit is part of a network but can run independently making its own decisions and remembering events. It is supplied without a power supply, these are available to purchase as separate items.

#### **Features**

- Single door networkable access control unit
- Plug into a TCP/IP network using a standard RJ45 plug
- Net2 plus can replace a TCP/IP converter
- Net2 plus can also connect using RS485
- Net2 plus, Net2 classic and Net2 nano control units can be mixed on a site
- Diagnostic LED's

# **Product Table**



### L17061

682-493 - No Housing



### L22070

682-528 - Plastic Housing