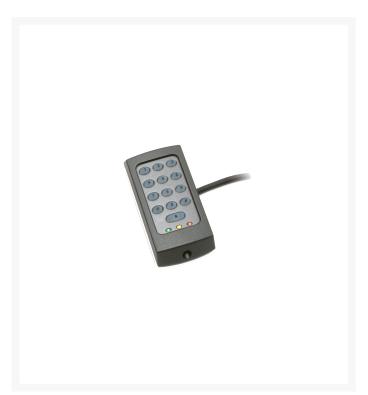

# **Description**

TOUCHLOCK compact is a single door access control system. All of the electronics are within the housing of the keypad. Compact systems can be installed to many doors over a site. The K series keypads are supplied with a black bezel that can be fitted in the final stages of installation.

Weather Resistant

### **Features**

- Lock open time 1-99 seconds
- Door bell & duress facility
- Incorrect code lockout