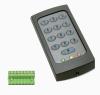

# PAXTON Touchlock Switch2 / Net2 Plastic Keypad





# **Description**

TOUCHLOCK compact is a single door access control system. All of the electronics are within the housing of the keypad. Compact systems can be installed to many doors over a site. The K series keypads are supplied with a black bezel that can be fitted in the final stages of installation.







Weather Resistant

### **Features**

- Lock open time 1-99 seconds
- Door bell & duress facility
- Incorrect code lockout

### **Product Table**



#### L14151

331-110 - BLK K38 - Pre-Wired



#### L14152

351-110 - BLK K50 - Pre-Wired



#### L14153

371-110 - BLK K75 - Pre-Wired



#### L22065

371-120 - BLK K75 - Screw Connector