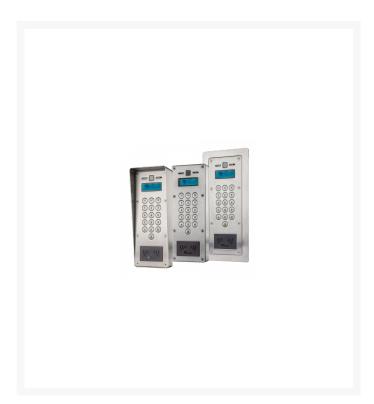

## **Description**

The Paxton Net2 Entry vandal resistant panel can open opportunities at sites where vandal resistant capabilities are a prerequisite. The Net2 Entry VR panel has a market leading IK10 impact rating and is made from marine grade stainless steel to meet the most demanding environments.

## **Features**

- IK10 rated for ultimate impact resistance
- IP55 rating for use in all weather conditions
- Comes in flush, surface mount or rain hood options
- Full colour camera with pan/tilt functionality to capture an angled view
- Built-in keypad and RFID reader
- IP and PoE technology for easy expansion