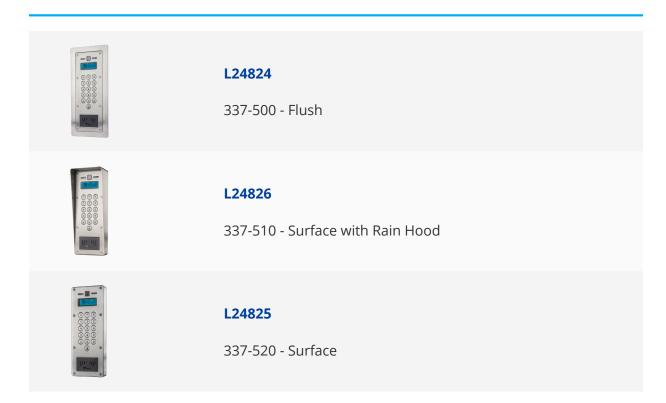

## **PAXTON Entry VR Panel**





## **Description**

The Paxton Net2 Entry vandal resistant panel can open opportunities at sites where vandal resistant capabilities are a prerequisite. The Net2 Entry VR panel has a market leading IK10 impact rating and is made from marine grade stainless steel to meet the most demanding environments.



IP55 Ingress Protection Rating

## **Features**

- IK10 rated for ultimate impact resistance
- IP55 rating for use in all weather conditions
- Comes in flush, surface mount or rain hood options
- Full colour camera with pan/tilt functionality to capture an angled view
- Built-in keypad and RFID reader
- IP and PoE technology for easy expansion

## **Product Table**