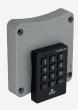

## **RONIS Tronic Pro Electronic Lock**

## **Description**

RONIS Tronic Pro is an electronic lock which will operate upon entry of the correct code. This professional version has many features including software management, single and multi user modes, an internal clock with tracking function and the choice of public or private modes. It has a 5 digit admin code and a 4 digit access code which require a security code if 3 incorrect entries are input.

It is IP65 rated, has braille buttons, is supplied complete with  $4 \times AA$  batteries and gives both visual and acoustic feedback. You can program it to be open for different days and times and the internal clock automatically takes day light saving into account.

**Combination Mechanism** 

**IP65 Ingress Protection Rating** 