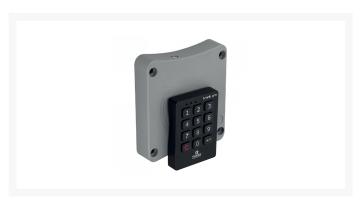

## **RONIS Tronic Pro Electronic Lock**

## **Description**

RONIS Tronic Pro is an electronic lock which will operate upon entry of the correct code. This professional version has many features including software management, single and multi user modes, an internal clock with tracking function and the choice of public or private modes. It has a 5 digit admin code and a 4 digit access code which require a security code if 3 incorrect entries are input.

It is IP65 rated, has braille buttons, is supplied complete with  $4 \times AA$  batteries and gives both visual and acoustic feedback. You can program it to be open for different days and times and the internal clock automatically takes day light saving into account.

**Combination Mechanism** 

**IP65 Ingress Protection Rating** 