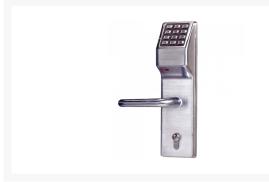

## Description

The Trilogy DL3500 26DEX by Alarm Lock is a high-security electronic mortice digital lock with audit trail & timed locking. It allows for 300 user codes and 40,000 event audit trail, with a battery life of 80,000 cycles. This reversible, weatherproof unit is designed to suit a DIN standard Lock (not supplied), it supports up to 500 scheduled events such as lock and unlock, and can be programmed either manually or via a Windows PC.

## **Features**

- Lock is field reversible
- 300 User codes: Master, manager, supervisor & basic users

- 40,000 event audit trail provides a printed time/date-stamped log of all electronic activity (additional parts required to retrieve the information)

- Keypad lockout after numerous attempts to guess codes for heightened security
- Suits DIN standard Lock (Not supplied)
- Programmable by hand or via Windows PC