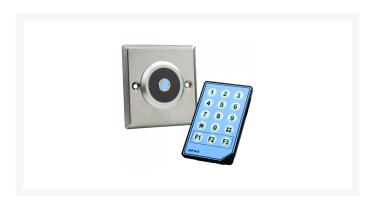

## **ALPRO PB86 Infra Red Exit Button**

## **Description**

The Alpro PB86 infrared proximity switch offers contactless features meaning sterile and hygienic operation. The simple swipe of the hand operates the switch, ensuring no contact is required. The unit is designed to be used in conjunction with the full range of Alpro access control products.

## **Features**

- Adjustable relay trigger from 1 to 9 seconds
- Proximity switch
- Hygienic & sterile operation ideal for infection prevention in hospitals
- For indoor use only
- Proximity distance is adjustable from 150mm 270mm
- Designed to be compatible with the full range of Alpro access control products
- Adjustable relay trigger from 1 to 9 seconds
- Proximity switch
- Hygienic & sterile operation ideal for infection prevention in hospitals
- For indoor use only
- Proximity distance is adjustable from 150mm 270mm
- Designed to be compatible with the full range of Alpro access control products