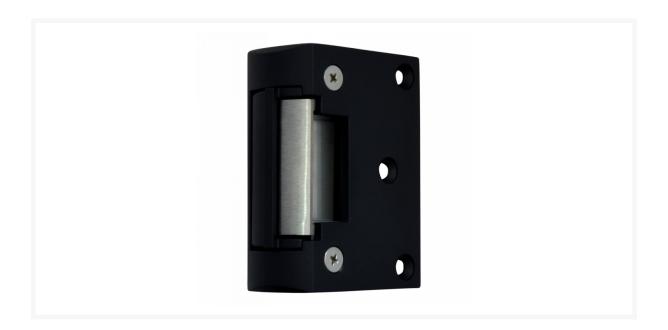

### **TRIMEC ES150 Series Rim Release**

# **Description**

The Trimec ES150 is a surface mounted electric strike suitable for use with rim or surface type dead latches. This strike can be fitted to steel or wooden door frames and is easy to install. It can be controlled by a keypad, key switch or integrated into any access control system.

### **Features**

- Continuously rated
- DC release are reversible fail locked or fail unlocked
- Inward opening only
- Medium duty